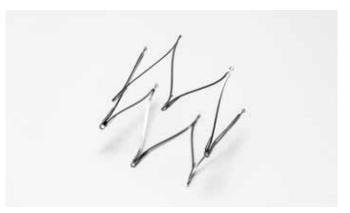

### **Shape-Setting**

- Automated salt bath and fluidized bed heat shaping
- Customized shape-setting tooling
- DSC testing for tuning nitinol Af temp
- Includes nitinol wire forming