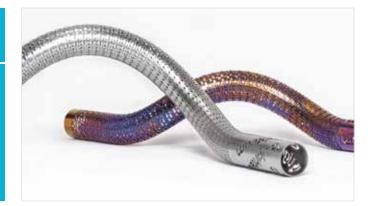

#### **Laser Welding**

Semi-Automated Laser Welding Systems

- 3-axis and 4-axis systems
- Fiber-based systems with coaxial camera
- Pull-ring and PGM electrode welding
- Subassembly welding
- Radiopaque markerband welding