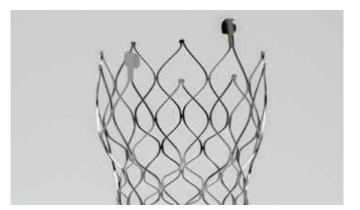

#### **Laser Cutting**

Fully-Customized Femtosecond Laser Cutting Systems

- Tube cutting and drilling
- On and off axis
- Flat sheet cutting
- Multi-axis ablation

#### **Laser Welding**

Semi-Automated Laser Welding Systems

- 3-axis and 4-axis systems
- Fiber-based systems with coaxial camera
- Pull-ring and PGM electrode welding
- Subassembly welding
- Radiopaque markerband welding

### **Shape-Setting**

- Automated salt bath and fluidized bed heat shaping
- Customized shape-setting tooling
- DSC testing for tuning nitinol Af temp
- Includes nitinol wire forming