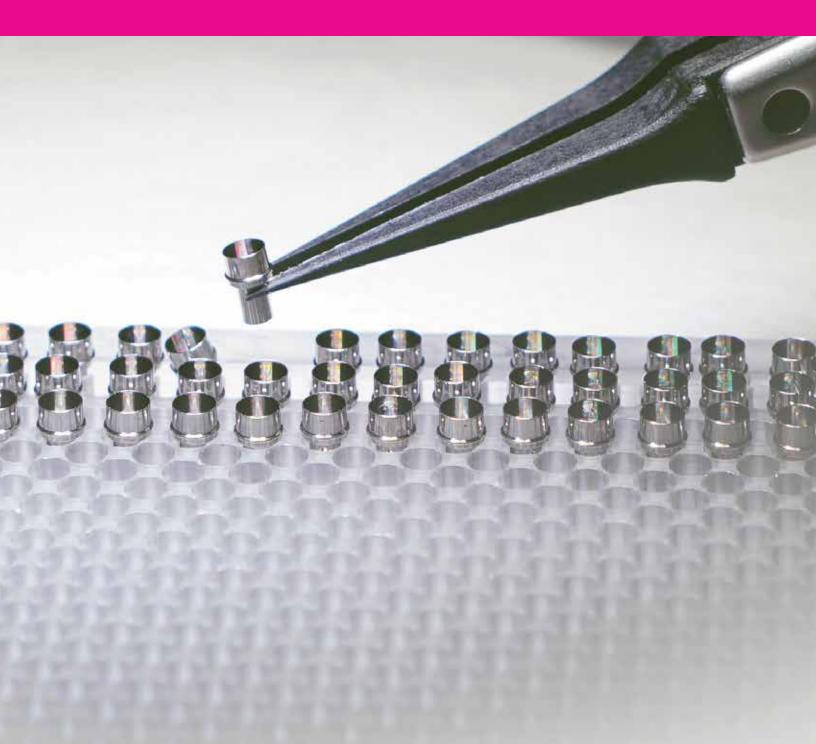

Precision microcomponents and micromachining technical sheet

| Product                                            | Materials                                                                                   | Specifications                                                          | Features                                                                                                            |
|----------------------------------------------------|---------------------------------------------------------------------------------------------|-------------------------------------------------------------------------|---------------------------------------------------------------------------------------------------------------------|
| Cut tubing                                         | Pt alloys, Au alloys,<br>Pd alloys, Ta alloys,<br>customizable compositions                 | OD: 0.22mm and above<br>ID: 0.15mm and above<br>Wall thickness: 0.025mm | We can do secondary<br>machining operations on cut<br>tubes - Notches, slits, edge<br>conditioning                  |
| Precious metal spherical powders                   | Pt alloys, Au alloys,<br>Ta alloys                                                          | Can provide in sizes as small as 20 microns                             | Optimal size uniformity                                                                                             |
| Sheet                                              | Pt- alloys, Au- alloys                                                                      | Thickness: 0.0125mm<br>and above<br>Width up to 26 inches               | Manufactured to customer specifications in EDM and Laser machining methods                                          |
| Component parts                                    | Pt- alloys, Pt- substitution<br>alloys, Pd alloys, Nitinol and<br>other specialty materials | All specs customizable as per customers' requirements and designs       | Conductive, anti-bacterial and anti-microbial properties                                                            |
| Medical wire, fine<br>wire, machining<br>rod stock | Pt- alloys, Pd alloys, Pt/8W,<br>Pt/10Ni, Pt/10Ir etc.                                      | Diameters 25microns and above                                           | Tighter tolerances achievable,<br>different spooling options<br>available and temper/heat<br>treatments can be done |