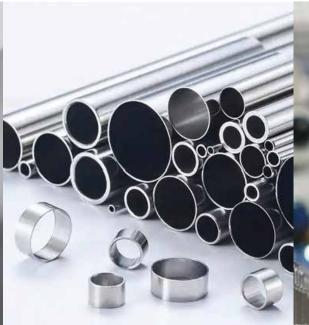

Precision microcomponents and micromachining technical sheet

| Product                                            | Materials                                                                                   | Specifications                                                          | Features                                                                                                            |
|----------------------------------------------------|---------------------------------------------------------------------------------------------|-------------------------------------------------------------------------|---------------------------------------------------------------------------------------------------------------------|
| Cut tubing                                         | Pt alloys, Au alloys,<br>Pd alloys, Ta alloys,<br>customizable compositions                 | OD: 0.22mm and above<br>ID: 0.15mm and above<br>Wall thickness: 0.025mm | We can do secondary<br>machining operations on cut<br>tubes - Notches, slits, edge<br>conditioning                  |
| Precious metal spherical powders                   | Pt alloys, Au alloys,<br>Ta alloys                                                          | Can provide in sizes as small as 20 microns                             | Optimal size uniformity                                                                                             |
| Sheet                                              | Pt- alloys, Au- alloys                                                                      | Thickness: 0.0125mm<br>and above<br>Width up to 26 inches               | Manufactured to customer specifications in EDM and Laser machining methods                                          |
| Component parts                                    | Pt- alloys, Pt- substitution<br>alloys, Pd alloys, Nitinol and<br>other specialty materials | All specs customizable as per customers' requirements and designs       | Conductive, anti-bacterial and anti-microbial properties                                                            |
| Medical wire, fine<br>wire, machining<br>rod stock | Pt- alloys, Pd alloys, Pt/8W,<br>Pt/10Ni, Pt/10Ir etc.                                      | Diameters 25microns and above                                           | Tighter tolerances achievable,<br>different spooling options<br>available and temper/heat<br>treatments can be done |